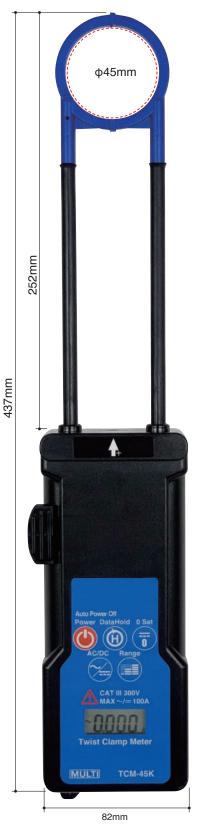

## Specifications:

| Measuring Range               | AC10A(0.001~9.999A)/100A(0.01~99.99A)<br>DC10A(0.004~9.999A)/100A(0.04~99.99A)       |
|-------------------------------|--------------------------------------------------------------------------------------|
| Resolution                    | 10A range 0.001A, 100A range 0.01A                                                   |
| Accuracy                      | AC10A(±1.5%rdg±10dgt)/100A(±2.0rdg±10dgt)<br>DC10A(±1.5%rdg±5dgt)/100A(±2.0rdg±5dgt) |
| CT Inner Diameter             | ф45mm                                                                                |
| Limitation of circuit voltage | Less than AC/DC 500V(Only available insulated cable                                  |
| AC Detection                  | RMS detection                                                                        |
| Power Supply                  | AAA alkaline battery x 3pcs                                                          |
| Size & Weight                 | W82xH437xD47mm & 380g                                                                |
| Accessories                   | Battery, mobile case, instruction manual                                             |