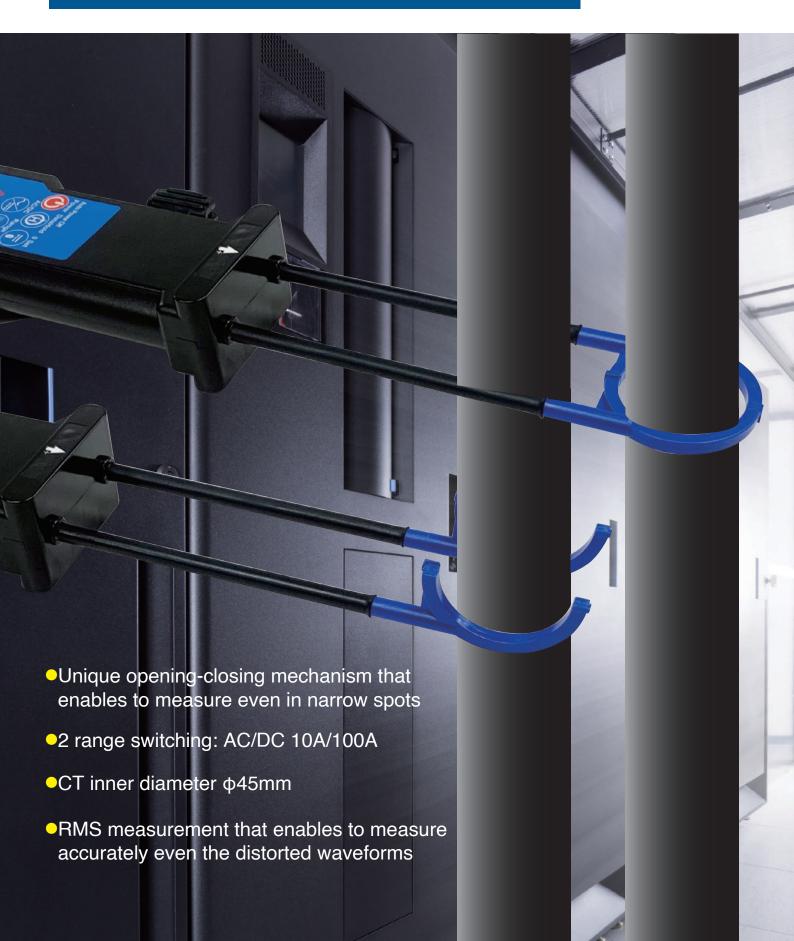

## **TCM-45E**

MAKES CURRENT MEASUREMENT POSSIBLE EVEN IN PLACES WITH COMPLICATED WIRING

## **TWIST CLAMP METER TCM-45E**

Conventional clamp meters utilize the "principle of leverage" to open and close horizontally by gripping force, but the TCM-45E enables vertical opening and closing by connecting a rod to the current detection part and turning the shaft.

Moreover, due to its structure that separates current detection part and display part, it can open and close even in deep places where hands can not reach by just extending the rod.

TCM-45E is the first clamp meter in history that made current measurement possible in narrow spaces with an opening and closing mechanism that overturns the concept of clamp meters.