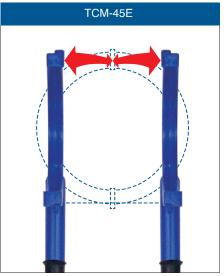

## **TWIST CLAMP METER TCM-45E**

Conventional clamp meters utilize the "principle of leverage" to open and close horizontally by gripping force, but the TCM-45E enables vertical opening and closing by connecting a rod to the current detection part and turning the shaft.