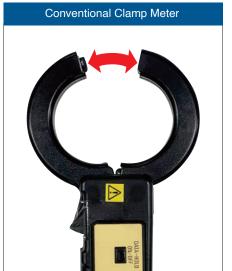

## **TWIST CLAMP METER TCM-45E**

Conventional clamp meters utilize the "principle of leverage" to open and close horizontally by gripping force, but the TCM-45E enables vertical opening and closing by connecting a rod to the current detection part and turning the shaft.